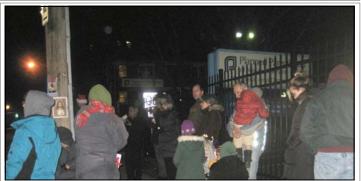

Men: "Healing a Father's Heart," Thurs., 3/6-5/15, 7:30-9:30 PM, 718-296-7969.

> No fees. Bring bible. Light refreshments. All calls confidential.

Pro-lifers gathered outside Hempstead Planned Parenthood for a candlelight vigil on the Feast of the Holy Innocents (12/28/2013). About 35 pro-lifers prayed the Rosary and sang Christmas hymns.