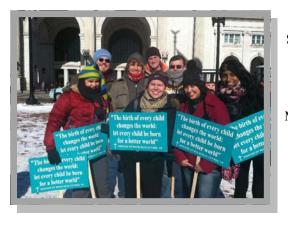

Students from
Stony Brook
University's
Catholic
Campus
Ministry at the
2014 March
for Life in
Washington,
D.C.

March and student activities. EWTN aired the Pro-Life Mass on the eve of the March and the entire March on 1/22 and in reruns later. Many national TV stations mentioned the March.