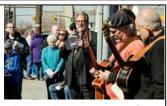

#### March for Life, Wed. Jan. 22, 2014

Hazardous driving conditions in Nassau and Suffolk forced cancelation of all buses scheduled to leave on Wed. 1/22 to attend the March for Life. Several student groups left a day or so earlier and participated in the

Students from
Stony Brook
University's
Catholic
Campus
Ministry at the
2014 March
for Life in
Washington,
D.C.

March and student activities. EWTN aired the Pro-Life Mass on the eve of the March and the entire March on 1/22 and in reruns later. Many national TV stations mentioned the March.